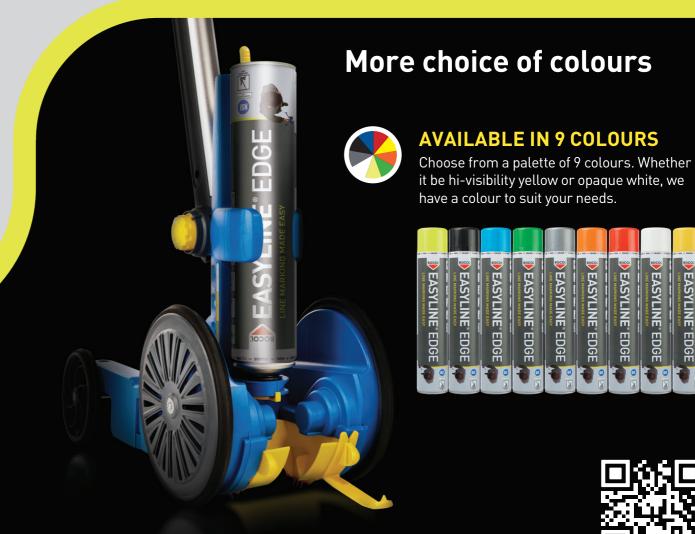

## LINE MARKING MACHINE

Outstanding straight and curved line definition for multiple widths without needing tools. It is quick to assemble and simple to use; no experience or tools are needed.

### **LINE WIDTH ADJUSTMENT**

The line marking machine is full adaptable for any line width from 50-100mm. The height adjustable handle also tilts for extra comfort.

For Customer Service
call +44 (0)113 232 2700
or email customer.service@rocol.com